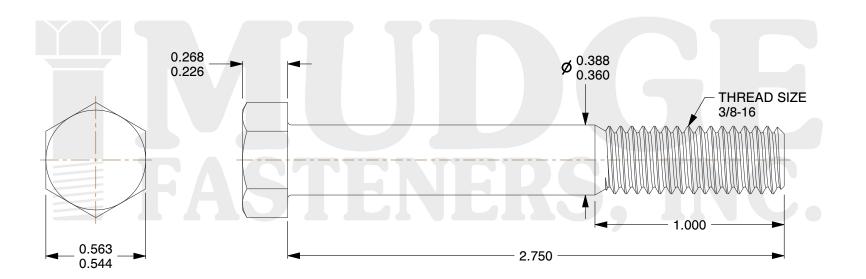

## Notes:

1. HEAD STYLE: HEX HEAD

2. SCREW TYPE: BOLT

3. STANDARD: ANSI B18.2.1

4. MATERIAL: A 307

5. FINISH: GALVANIZED

@ www.mudgefasteners.com

This file and any associated information and specifications are provided for reference and evaluation purposes only and are subject to change without notice. Mudge Fasteners makes no representations, warranties, or guarantees as to the appropriateness, accuracy, completeness, or suitability for any purpose of the file, information, or specification. You are solely responsible for the use of the file, information, and specifications.

|                          |                                     | UNIT   |
|--------------------------|-------------------------------------|--------|
| COMPONENT<br>DESCRIPTION | 3/8-16X2-3/4 HEX BOLT<br>GALVANIZED | INCH   |
|                          |                                     | SHEET  |
|                          |                                     | 1 of 1 |
| PART NUMBER              | 201037C0275GA                       | SCALE  |
| MATERIAL                 | A 307                               | 1.881  |