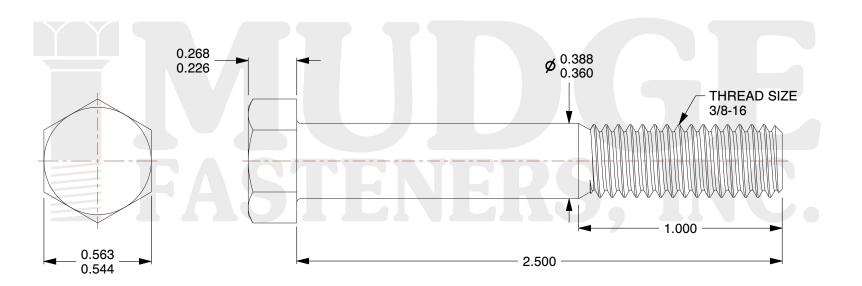

## Notes:

1. HEAD STYLE: HEX HEAD

2. SCREW TYPE: BOLT

3. STANDARD: ANSI B18.2.1

4. MATERIAL: A 307

5. FINISH: ZINC

⊗ www.mudgefasteners.com

This file and any associated information and specifications are provided for reference and evaluation purposes only and are subject to change without notice. Mudge Fasteners makes no representations, warranties, or guarantees as to the appropriateness, accuracy, completeness, or suitability for any purpose of the file, information, or specification. You are solely responsible for the use of the file, information, and specifications.

| COMPONENT<br>DESCRIPTION | 3/8-16X2-1/2 HEX BOLT<br>A307 ZINC | UNIT   |
|--------------------------|------------------------------------|--------|
|                          |                                    | INCH   |
|                          |                                    | SHEET  |
|                          |                                    | 1 of 1 |
| PART NUMBER              | 201037C0250ZC                      | SCALE  |
| MATERIAL                 | A 307                              | 2.023  |