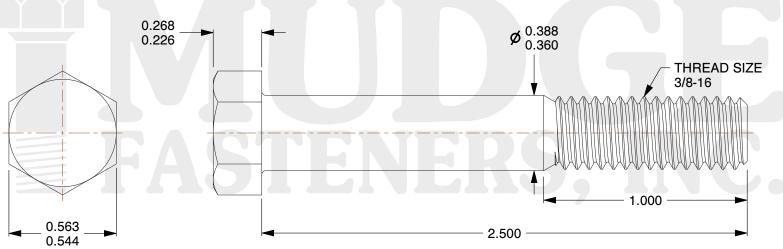

## Notes :

- 1. HEAD STYLE: HEX HEAD
- 2. SCREW TYPE: BOLT
- 3. STANDARD: ANSI B18.2.1
- 4. MATERIAL: 18-8 STAINLESS STEEL
- 5. FINISH: BLACK OXIDE

| FASTENERS, INC.          | This file and any associated information and specifications are<br>provided for reference and evaluation purposes only and are<br>subject to change without notice. Mudge Fasteners makes no<br>representations, warranties, or guarantees as to the<br>appropriateness, accuracy, completeness, or suitability for any | are Mudge Fasteners. It contains   as no confidential proprietary   information that is Mudge   r any Fasteners property. Do not   re disclose to or duplicate for | COMPONENT<br>DESCRIPTION | 3/8-16X2-1/2 HEX BOLT<br>STAINLESS STEEL BLACK OXIDE |                 |
|--------------------------|-------------------------------------------------------------------------------------------------------------------------------------------------------------------------------------------------------------------------------------------------------------------------------------------------------------------------|--------------------------------------------------------------------------------------------------------------------------------------------------------------------|--------------------------|------------------------------------------------------|-----------------|
|                          |                                                                                                                                                                                                                                                                                                                         |                                                                                                                                                                    |                          |                                                      | SHEET<br>1 of 1 |
|                          | purpose of the file, information, or specification. You are solely responsible for the use of the file, information, and                                                                                                                                                                                                |                                                                                                                                                                    | PART NUMBER              | 201037C0250SSBO                                      | SCALE           |
| & www.mudgefasteners.com | specifications.                                                                                                                                                                                                                                                                                                         |                                                                                                                                                                    | MATERIAL                 | 18-8 STAINLESS STEEL                                 | 2.023           |