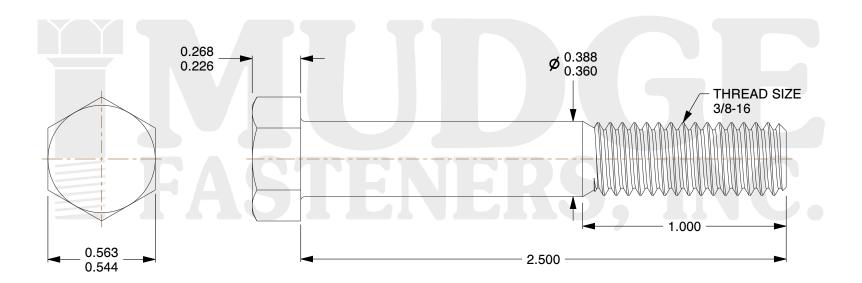

## Notes:

1. HEAD STYLE: HEX HEAD

2. SCREW TYPE: BOLT

3. STANDARD: ANSI B18.2.1

4. MATERIAL: 316 STAINLESS STEEL

@ www.mudgefasteners.com

This file and any associated information and specifications are provided for reference and evaluation purposes only and are subject to change without notice. Mudge Fasteners makes no representations, warranties, or guarantees as to the appropriateness, accuracy, completeness, or suitability for any purpose of the file, information, or specification. You are solely responsible for the use of the file, information, and specifications.

| COMPONENT<br>DESCRIPTION | 3/8-16X2-1/2 HEX BOLT<br>316 STAINLESS STL. | UNIT   |
|--------------------------|---------------------------------------------|--------|
|                          |                                             | INCH   |
|                          |                                             | SHEET  |
|                          |                                             | 1 of 1 |
| PART NUMBER              | 201037C0250SS316                            | SCALE  |
| MATERIAL                 | 316 STAINLESS STEEL                         | 2.023  |