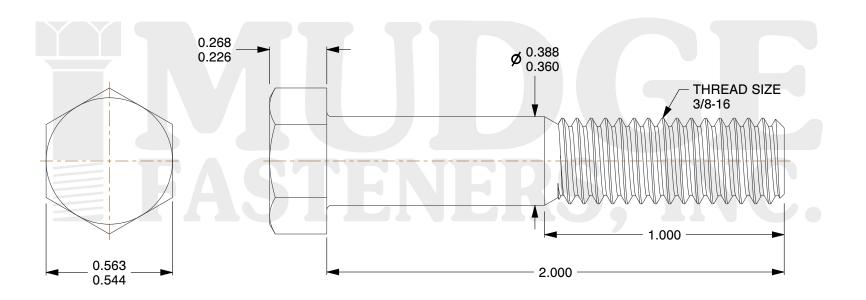

## Notes:

1. HEAD STYLE: HEX HEAD

2. SCREW TYPE: BOLT

3. STANDARD: ANSI B18.2.1

4. MATERIAL: A 307

5. FINISH: GALVANIZED

@www.mudgefasteners.com

This file and any associated information and specifications are provided for reference and evaluation purposes only and are subject to change without notice. Mudge Fasteners makes no representations, warranties, or guarantees as to the appropriateness, accuracy, completeness, or suitability for any purpose of the file, information, or specification. You are solely responsible for the use of the file, information, and specifications.

|                          |                                          | UNIT   |
|--------------------------|------------------------------------------|--------|
| COMPONENT<br>DESCRIPTION | 3/8-16X2 1/2 HEX BOLT<br>A307 GALVANIZED | INCH   |
|                          |                                          | SHEET  |
|                          |                                          | 1 of 1 |
| PART NUMBER              | 201037C0250GA                            | SCALE  |
| MATERIAL                 | A 307                                    | 2.382  |