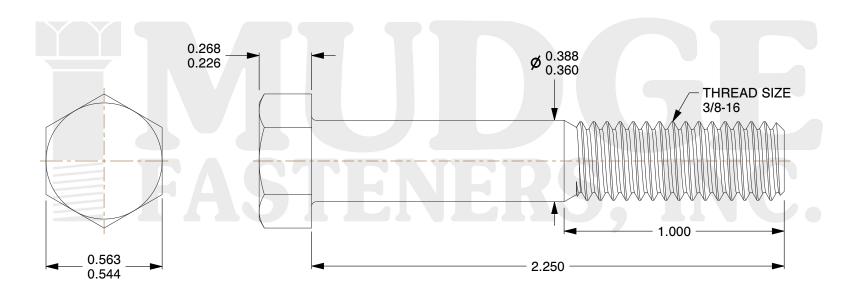

## Notes:

1. HEAD STYLE: HEX HEAD

2. SCREW TYPE: BOLT

3. STANDARD: ANSI B18.2.1

4. MATERIAL: A 307

5. FINISH: ZINC

@ www.mudgefasteners.com

This file and any associated information and specifications are provided for reference and evaluation purposes only and are subject to change without notice. Mudge Fasteners makes no representations, warranties, or guarantees as to the appropriateness, accuracy, completeness, or suitability for any purpose of the file, information, or specification. You are solely responsible for the use of the file, information, and specifications.

|                          |                                    | UNIT   |
|--------------------------|------------------------------------|--------|
| COMPONENT<br>DESCRIPTION | 3/8-16X2-1/4 HEX BOLT<br>A307 ZINC | INCH   |
|                          |                                    | SHEET  |
|                          |                                    | 1 of 1 |
| PART NUMBER              | 201037C0225ZC                      | SCALE  |
| MATERIAL                 | A 307                              | 2.188  |