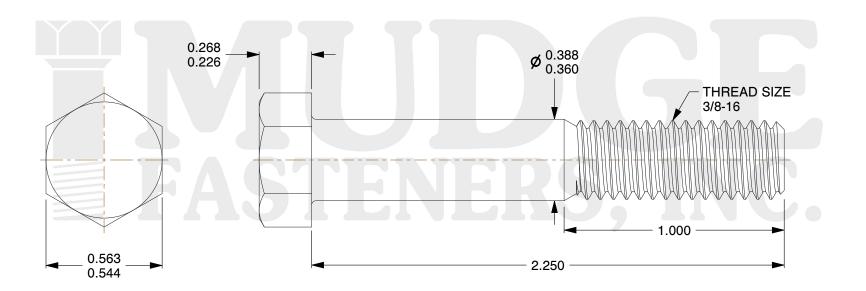

## Notes:

1. HEAD STYLE: HEX HEAD

2. SCREW TYPE: BOLT

3. STANDARD: ANSI B18.2.1

4. MATERIAL: A 307 5. FINISH: BLACK ZINC

@ www.mudgefasteners.com

This file and any associated information and specifications are provided for reference and evaluation purposes only and are subject to change without notice. Mudge Fasteners makes no representations, warranties, or guarantees as to the appropriateness, accuracy, completeness, or suitability for any purpose of the file, information, or specification. You are solely responsible for the use of the file, information, and specifications.

|                          |                                          | UNIT   |
|--------------------------|------------------------------------------|--------|
| COMPONENT<br>DESCRIPTION | 3/8-16X2-1/4 HEX BOLT<br>A307 BLACK ZINC | INCH   |
|                          |                                          | SHEET  |
|                          |                                          | 1 of 1 |
| PART NUMBER              | 201037C0225Z4                            | SCALE  |
| MATERIAL                 | A 307                                    | 2.188  |