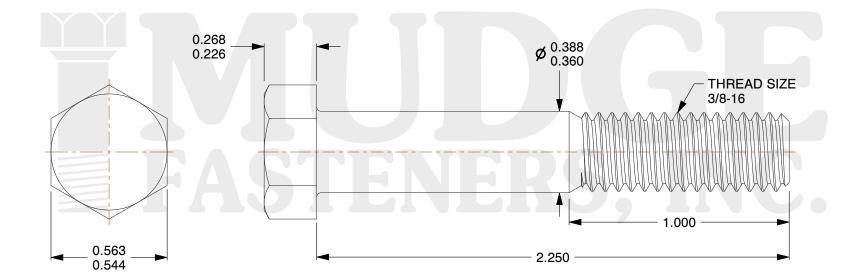

## Notes :

- 1. HEAD STYLE: HEX HEAD
- 2. SCREW TYPE: BOLT
- 3. STANDARD: ANSI B18.2.1
- 4. MATERIAL: 18-8 STAINLESS STEEL
- 5. FINISH: BLACK OXIDE

| FASTENERS, INC.          | This file and any associated information and specifications are<br>provided for reference and evaluation purposes only and are<br>subject to change without notice. Mudge Fasteners makes no<br>representations, warranties, or guarantees as to the<br>appropriateness, accuracy, completeness, or suitability for any<br>purpose of the file, information, or specification. You are<br>solely responsible for the use of the file, information, and<br>specifications. | This drawing is the property of<br>Mudge Fasteners. It contains<br>confidential proprietary<br>information that is Mudge<br>Fasteners property. Do not<br>disclose to or duplicate for<br>others except as authorized by<br>Mudge Fasteners. | COMPONENT<br>DESCRIPTION | 3/8-16X2-1/4 HEX BOLT<br>STAINLESS STEEL BLACK OXIDE | UNIT<br>INCH<br>SHEET |
|--------------------------|---------------------------------------------------------------------------------------------------------------------------------------------------------------------------------------------------------------------------------------------------------------------------------------------------------------------------------------------------------------------------------------------------------------------------------------------------------------------------|----------------------------------------------------------------------------------------------------------------------------------------------------------------------------------------------------------------------------------------------|--------------------------|------------------------------------------------------|-----------------------|
|                          |                                                                                                                                                                                                                                                                                                                                                                                                                                                                           |                                                                                                                                                                                                                                              | PART NUMBER              | 201037C0225SSBO                                      | SCALE                 |
| & www.mudgefasteners.com |                                                                                                                                                                                                                                                                                                                                                                                                                                                                           |                                                                                                                                                                                                                                              | MATERIAL                 | 18-8 STAINLESS STEEL                                 | 2.188                 |