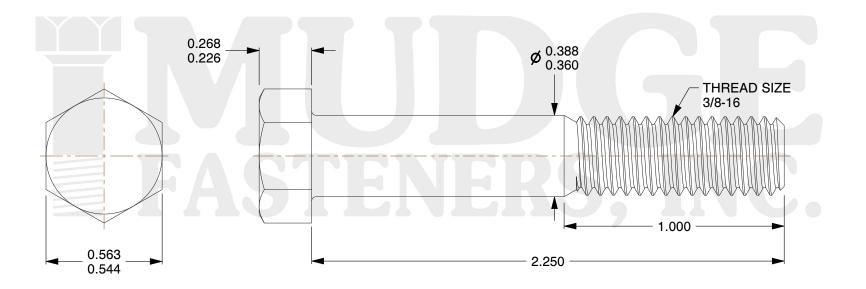

## Notes:

1. HEAD STYLE: HEX HEAD

2. SCREW TYPE: BOLT

3. STANDARD: ANSI B18.2.1

4. MATERIAL: A 3075. FINISH: MAGNI 565

@ www.mudgefasteners.com

This file and any associated information and specifications are provided for reference and evaluation purposes only and are subject to change without notice. Mudge Fasteners makes no representations, warranties, or guarantees as to the appropriateness, accuracy, completeness, or suitability for any purpose of the file, information, or specification. You are solely responsible for the use of the file, information, and specifications.

|                          |                                     | UNIT   |
|--------------------------|-------------------------------------|--------|
| COMPONENT<br>DESCRIPTION | 3/8-16X2-1/4 HEX BOLT<br>A307 MAGNI | INCH   |
|                          |                                     | SHEET  |
|                          |                                     | 1 of 1 |
| PART NUMBER              | 201037C0225M                        | SCALE  |
| MATERIAL                 | A 307                               | 2.188  |