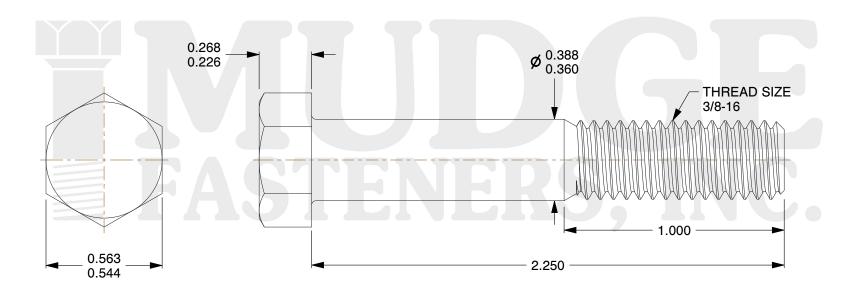

## Notes:

1. HEAD STYLE: HEX HEAD

2. SCREW TYPE: BOLT

3. STANDARD: ANSI B18.2.1

4. MATERIAL: A 307

5. FINISH: BLACK OXIDE

@www.mudgefasteners.com

This file and any associated information and specifications are provided for reference and evaluation purposes only and are subject to change without notice. Mudge Fasteners makes no representations, warranties, or guarantees as to the appropriateness, accuracy, completeness, or suitability for any purpose of the file, information, or specification. You are solely responsible for the use of the file, information, and specifications.

| COMPONENT<br>DESCRIPTION | 3/8-16X2-1/4 HEX BOLT<br>A307 BLACK OXIDE | UNIT   |
|--------------------------|-------------------------------------------|--------|
|                          |                                           | INCH   |
|                          |                                           | SHEET  |
|                          |                                           | 1 of 1 |
| PART NUMBER              | 201037C0225BO                             | SCALE  |
| MATERIAL                 | A 307                                     | 2.188  |