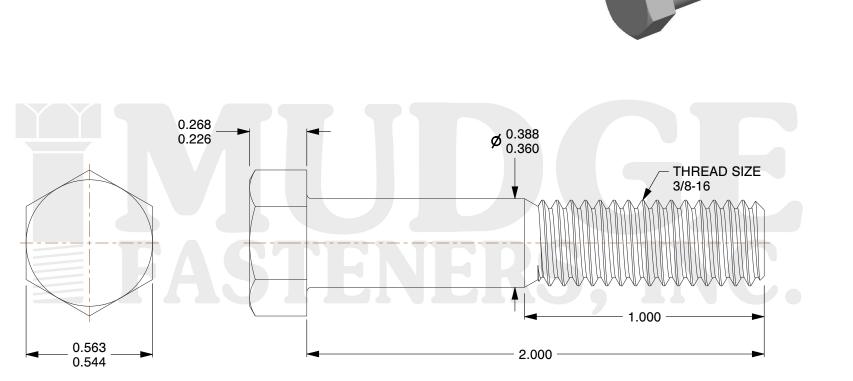

## Notes :

- 1. HEAD STYLE: HEX HEAD
- 2. SCREW TYPE: BOLT
- 3. STANDARD: ANSI B18.2.1
- 4. MATERIAL: 18-8 STAINLESS STEEL
- 5. FINISH: BLACK OXIDE

| <b>PASTENERS, INC.</b><br>& www.mudgefasteners.com | This file and any associated information and specifications are<br>provided for reference and evaluation purposes only and are<br>subject to change without notice. Mudge Fasteners makes no<br>representations, warranties, or guarantees as to the<br>appropriateness, accuracy, completeness, or suitability for any<br>purpose of the file, information, or specification. You are<br>solely responsible for the use of the file, information, and<br>specifications. | This drawing is the property of<br>Mudge Fasteners. It contains<br>confidential proprietary<br>information that is Mudge<br>Fasteners property. Do not<br>disclose to or duplicate for<br>others except as authorized by<br>Mudge Fasteners. | COMPONENT<br>DESCRIPTION | 3/8-16X 2 HEX BOLT<br>STAINLESS STEEL BLACK OXIDE | UNIT<br>INCH<br>SHEET |
|----------------------------------------------------|---------------------------------------------------------------------------------------------------------------------------------------------------------------------------------------------------------------------------------------------------------------------------------------------------------------------------------------------------------------------------------------------------------------------------------------------------------------------------|----------------------------------------------------------------------------------------------------------------------------------------------------------------------------------------------------------------------------------------------|--------------------------|---------------------------------------------------|-----------------------|
|                                                    |                                                                                                                                                                                                                                                                                                                                                                                                                                                                           |                                                                                                                                                                                                                                              | PART NUMBER              | 201037C0200SSBO                                   | SCALE                 |
|                                                    |                                                                                                                                                                                                                                                                                                                                                                                                                                                                           |                                                                                                                                                                                                                                              | MATERIAL                 | 18-8 STAINLESS STEEL                              | 2.382                 |