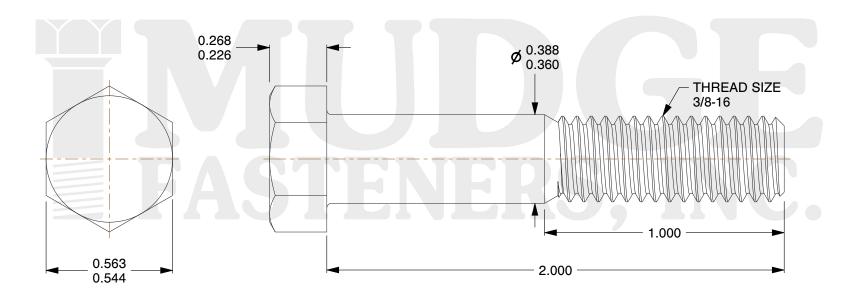

## Notes:

1. HEAD STYLE: HEX HEAD

2. SCREW TYPE: BOLT

3. STANDARD: ANSI B18.2.1

4. MATERIAL: 316 STAINLESS STEEL

5. FINISH: BONE WHITE PAINT

@ www.mudgefasteners.com

This file and any associated information and specifications are provided for reference and evaluation purposes only and are subject to change without notice. Mudge Fasteners makes no representations, warranties, or guarantees as to the appropriateness, accuracy, completeness, or suitability for any purpose of the file, information, or specification. You are solely responsible for the use of the file, information, and specifications.

| COMPONENT<br>DESCRIPTION | 3/8-16X2 HEX BOLT<br>STAINLESS STEEL *316 BONE WHITE<br>PAINT | UNIT   |
|--------------------------|---------------------------------------------------------------|--------|
|                          |                                                               | INCH   |
|                          |                                                               | SHEET  |
|                          |                                                               | 1 of 1 |
| PART NUMBER              | 201037C0200SS316BWP                                           | SCALE  |
| MATERIAL                 | 316 STAINLESS STEEL                                           | 2.382  |