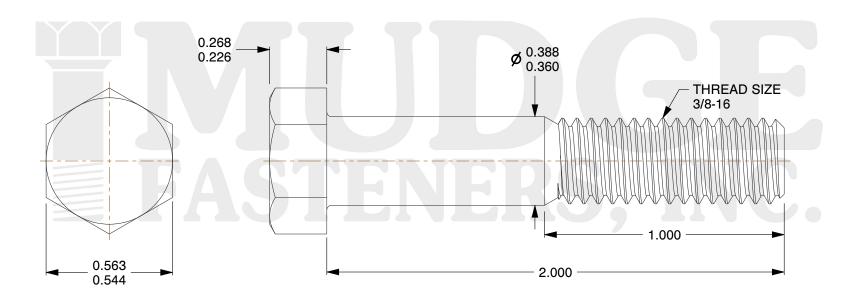

## Notes:

1. HEAD STYLE: HEX HEAD 2. SCREW TYPE: BOLT

3. STANDARD: ANSI B18.2.1

4. MATERIAL: SILICON BRONZE

g www.mudgefasteners.com

This file and any associated information and specifications are provided for reference and evaluation purposes only and are subject to change without notice. Mudge Fasteners makes no representations, warranties, or guarantees as to the appropriateness, accuracy, completeness, or suitability for any purpose of the file, information, or specification. You are solely responsible for the use of the file, information, and specifications.

|                          |                                     | UNIT   |
|--------------------------|-------------------------------------|--------|
| COMPONENT<br>DESCRIPTION | 3/8-16X2 HEX BOLT<br>SILICON BRONZE | INCH   |
|                          |                                     | SHEET  |
|                          |                                     | 1 of 1 |
| PART NUMBER              | 201037C0200SB                       | SCALE  |
| MATERIAL                 | SILICON BRONZE                      | 2.382  |