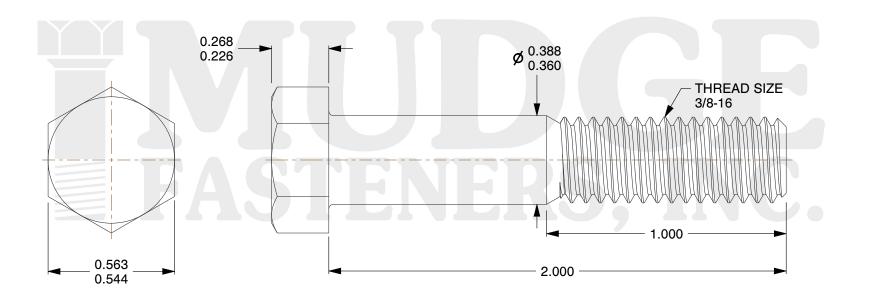

## Notes:

1. HEAD STYLE: HEX HEAD

2. SCREW TYPE: BOLT

3. STANDARD: ANSI B18.2.1

4. MATERIAL: A 307 5. FINISH: PLAIN

g www.mudgefasteners.com

This file and any associated information and specifications are provided for reference and evaluation purposes only and are subject to change without notice. Mudge Fasteners makes no representations, warranties, or guarantees as to the appropriateness, accuracy, completeness, or suitability for any purpose of the file, information, or specification. You are solely responsible for the use of the file, information, and specifications.

|                          |                                 | UNIT   |
|--------------------------|---------------------------------|--------|
| COMPONENT<br>DESCRIPTION | 3/8-16X2 HEX BOLT<br>A307 PLAIN | INCH   |
|                          |                                 | SHEET  |
|                          |                                 | 1 of 1 |
| PART NUMBER              | 201037C0200PN                   | SCALE  |
| MATERIAL                 | A 307                           | 2.382  |