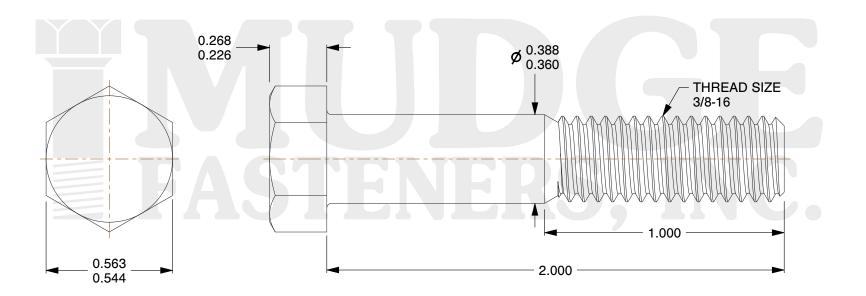

## Notes:

1. HEAD STYLE: HEX HEAD

2. SCREW TYPE: BOLT

3. STANDARD: ANSI B18.2.1

4. MATERIAL: A 307

5. FINISH: BLACK OXIDE

@ www.mudgefasteners.com

This file and any associated information and specifications are provided for reference and evaluation purposes only and are subject to change without notice. Mudge Fasteners makes no representations, warranties, or guarantees as to the appropriateness, accuracy, completeness, or suitability for any purpose of the file, information, or specification. You are solely responsible for the use of the file, information, and specifications.

| COMPONENT<br>DESCRIPTION | 3/8-16X2 HEX BOLT<br>A307 BLACK OXIDE | UNIT   |
|--------------------------|---------------------------------------|--------|
|                          |                                       | INCH   |
|                          |                                       | SHEET  |
|                          |                                       | 1 of 1 |
| PART NUMBER              | 201037C0200BO                         | SCALE  |
| MATERIAL                 | A 307                                 | 2.382  |