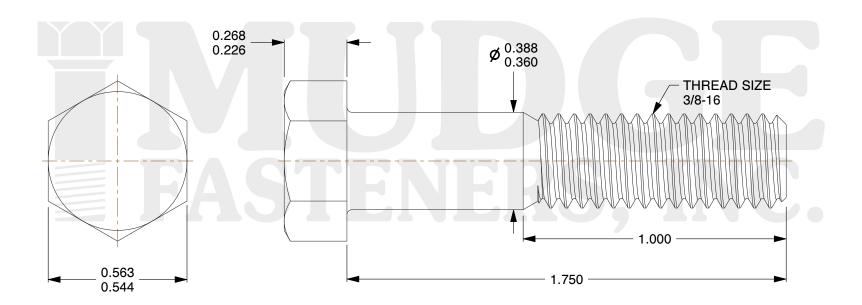

## Notes:

1. HEAD STYLE: HEX HEAD 2. SCREW TYPE: BOLT

3. STANDARD: ANSI B18.2.1

4. MATERIAL: 316 STAINLESS STEEL

@ www.mudgefasteners.com

This file and any associated information and specifications are provided for reference and evaluation purposes only and are subject to change without notice. Mudge Fasteners makes no representations, warranties, or guarantees as to the appropriateness, accuracy, completeness, or suitability for any purpose of the file, information, or specification. You are solely responsible for the use of the file, information, and specifications.

| COMPONENT<br>DESCRIPTION | 3/8-16X1-3/4 HEX BOLT<br>STAINLESS STEEL *316* | UNIT   |
|--------------------------|------------------------------------------------|--------|
|                          |                                                | INCH   |
|                          |                                                | SHEET  |
|                          |                                                | 1 of 1 |
| PART NUMBER              | 201037C0175SS316                               | SCALE  |
| MATERIAL                 | 316 STAINLESS STEEL                            | 2.615  |