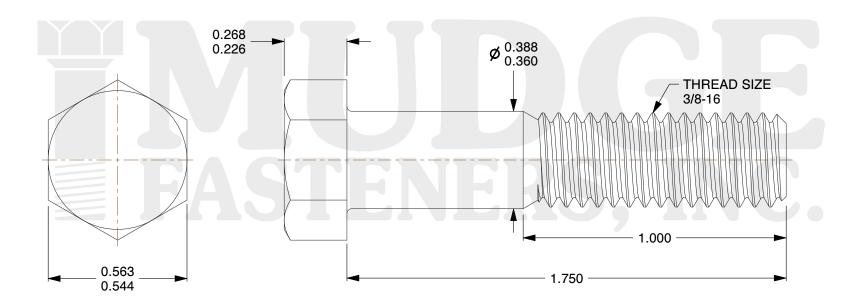

## Notes:

1. HEAD STYLE: HEX HEAD 2. SCREW TYPE: BOLT

3. STANDARD: ANSI B18.2.1

4. MATERIAL: 18-8 STAINLESS STEEL

@www.mudgefasteners.com

This file and any associated information and specifications are provided for reference and evaluation purposes only and are subject to change without notice. Mudge Fasteners makes no representations, warranties, or guarantees as to the appropriateness, accuracy, completeness, or suitability for any purpose of the file, information, or specification. You are solely responsible for the use of the file, information, and specifications.

|                          |                                          | UNIT   |
|--------------------------|------------------------------------------|--------|
| COMPONENT<br>DESCRIPTION | 3/8-16X1-3/4 HEX BOLT<br>STAINLESS STEEL | INCH   |
|                          |                                          | SHEET  |
|                          |                                          | 1 of 1 |
| PART NUMBER              | 201037C0175SS                            | SCALE  |
| MATERIAL                 | 18-8 STAINLESS STEEL                     | 2.615  |