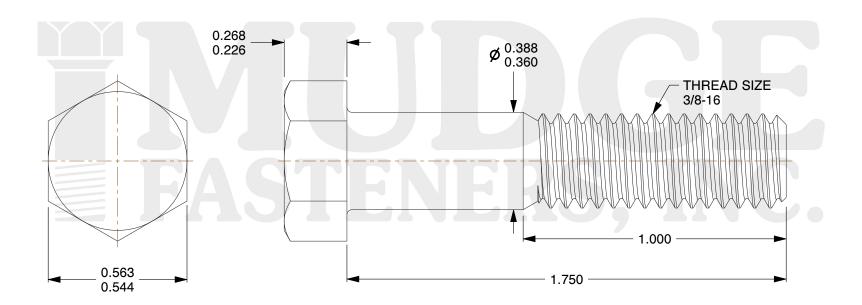

## Notes:

1. HEAD STYLE: HEX HEAD

2. SCREW TYPE: BOLT

3. STANDARD: ANSI B18.2.1

4. MATERIAL: A 307 5. FINISH: PLAIN

g www.mudgefasteners.com

This file and any associated information and specifications are provided for reference and evaluation purposes only and are subject to change without notice. Mudge Fasteners makes no representations, warranties, or guarantees as to the appropriateness, accuracy, completeness, or suitability for any purpose of the file, information, or specification. You are solely responsible for the use of the file, information, and specifications.

|                          |                                     | UNIT   |
|--------------------------|-------------------------------------|--------|
| COMPONENT<br>DESCRIPTION | 3/8-16X1-3/4 HEX BOLT<br>A307 PLAIN | INCH   |
|                          |                                     | SHEET  |
|                          |                                     | 1 of 1 |
| PART NUMBER              | 201037C0175PN                       | SCALE  |
| MATERIAL                 | A 307                               | 2.615  |