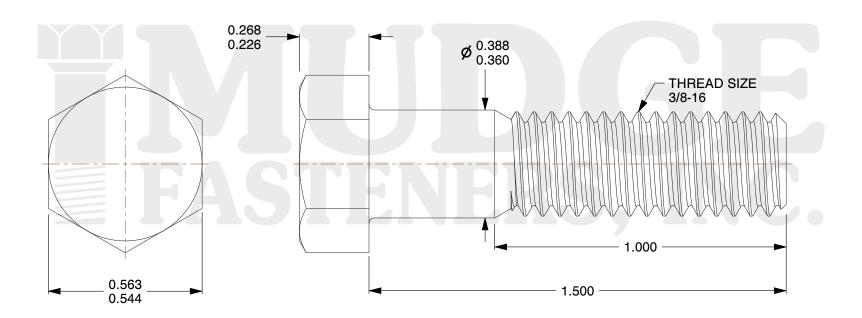

## Notes:

1. HEAD STYLE: HEX HEAD

2. SCREW TYPE: BOLT

3. STANDARD: ANSI B18.2.1

4. MATERIAL: A 307

5. FINISH: ZINC

@ www.mudgefasteners.com

This file and any associated information and specifications are provided for reference and evaluation purposes only and are subject to change without notice. Mudge Fasteners makes no representations, warranties, or guarantees as to the appropriateness, accuracy, completeness, or suitability for any purpose of the file, information, or specification. You are solely responsible for the use of the file, information, and specifications.

|                          |                                    | UNIT   |
|--------------------------|------------------------------------|--------|
| COMPONENT<br>DESCRIPTION | 3/8-16X1-1/2 HEX BOLT<br>A307 ZINC | INCH   |
|                          |                                    | SHEET  |
|                          |                                    | 1 of 1 |
| PART NUMBER              | 201037C0150ZC                      | SCALE  |
| MATERIAL                 | A 307                              | 2.897  |