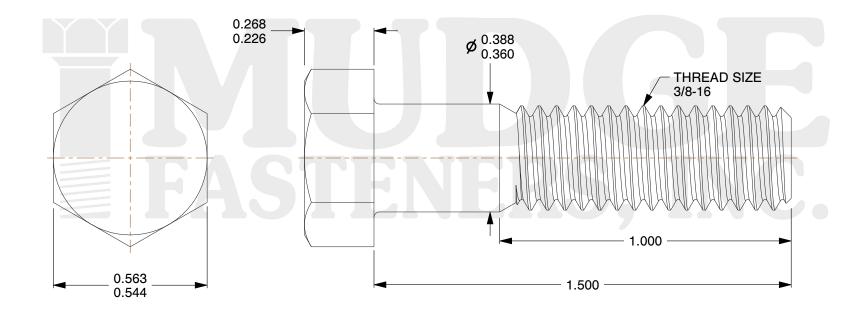

- 1. HEAD STYLE: HEX HEAD
- 2. SCREW TYPE: BOLT
- 3. STANDARD: ANSI B18.2.1
- 4. MATERIAL: 18-8 STAINLESS STEEL
- 5. FINISH: BLACK OXIDE

| FASTENERS, INC.          | This file and any associated information and specifications are<br>provided for reference and evaluation purposes only and are<br>subject to change without notice. Mudge Fasteners makes no<br>representations, warranties, or guarantees as to the<br>appropriateness, accuracy, completeness, or suitability for any | e Mudge Fasteners. It contains<br>confidential proprietary<br>information that is Mudge<br>Fasteners property. Do not<br>disclose to or duplicate for | COMPONENT<br>DESCRIPTION | 3/8-16X1-1/2 HEX BOLT<br>STAINLESS STEEL BLACK OXIDE | UNIT<br>INCH<br>SHEET<br>1 of 1 |
|--------------------------|-------------------------------------------------------------------------------------------------------------------------------------------------------------------------------------------------------------------------------------------------------------------------------------------------------------------------|-------------------------------------------------------------------------------------------------------------------------------------------------------|--------------------------|------------------------------------------------------|---------------------------------|
|                          | purpose of the file, information, or specification. You are<br>solely responsible for the use of the file, information, and                                                                                                                                                                                             |                                                                                                                                                       | PART NUMBER              | 201037C0150SSBO                                      | SCALE                           |
| & www.mudgefasteners.com | specifications.                                                                                                                                                                                                                                                                                                         |                                                                                                                                                       | MATERIAL                 | 18-8 STAINLESS STEEL                                 | 2.897                           |