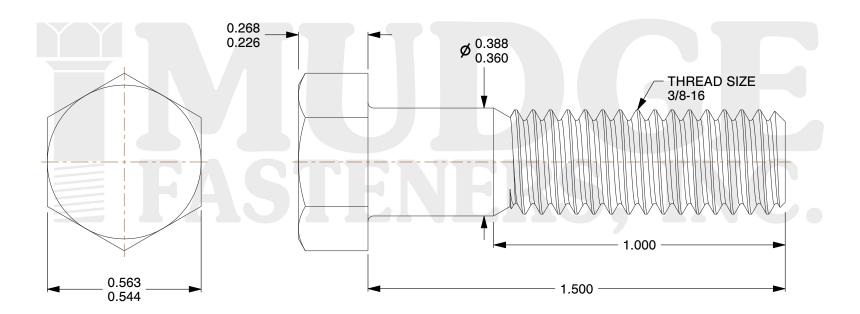

## Notes:

1. HEAD STYLE: HEX HEAD 2. SCREW TYPE: BOLT

3. STANDARD: ANSI B18.2.1

4. MATERIAL: 316 STAINLESS STEEL

5. FINISH: BONE WHITE PAINT

@ www.mudgefasteners.com

This file and any associated information and specifications are provided for reference and evaluation purposes only and are subject to change without notice. Mudge Fasteners makes no representations, warranties, or guarantees as to the appropriateness, accuracy, completeness, or suitability for any purpose of the file, information, or specification. You are solely responsible for the use of the file, information, and specifications.

|                          |                                                             | UNIT   |
|--------------------------|-------------------------------------------------------------|--------|
| COMPONENT<br>DESCRIPTION | 3/8-16X1-1/2 HEX BOLT<br>316 STAINLESS STL BONE WHITE PAINT | INCH   |
|                          |                                                             | SHEET  |
|                          |                                                             | 1 of 1 |
| PART NUMBER              | 201037C0150SS316BWP                                         | SCALE  |
| MATERIAL                 | 316 STAINLESS STEEL                                         | 2.897  |