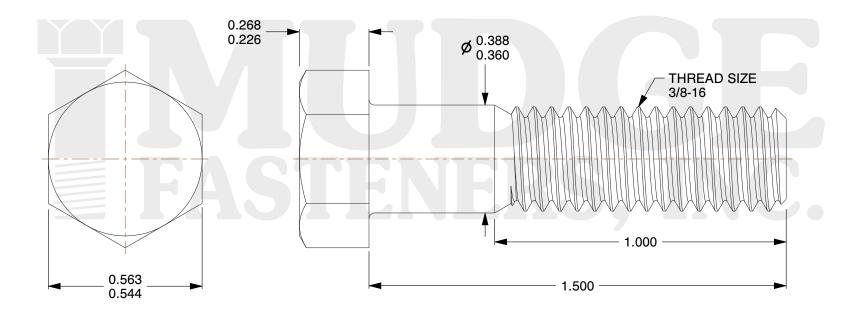

## Notes:

1. HEAD STYLE: HEX HEAD 2. SCREW TYPE: BOLT

3. STANDARD: ANSI B18.2.1

4. MATERIAL: 316 STAINLESS STEEL

@ www.mudgefasteners.com

This file and any associated information and specifications are provided for reference and evaluation purposes only and are subject to change without notice. Mudge Fasteners makes no representations, warranties, or guarantees as to the appropriateness, accuracy, completeness, or suitability for any purpose of the file, information, or specification. You are solely responsible for the use of the file, information, and specifications.

| COMPONENT<br>DESCRIPTION | 3/8-16X1-1/2 HEX BOLT<br>316 STAINLESS STL | UNIT   |
|--------------------------|--------------------------------------------|--------|
|                          |                                            | INCH   |
|                          |                                            | SHEET  |
|                          |                                            | 1 of 1 |
| PART NUMBER              | 201037C0150SS316                           | SCALE  |
| MATERIAL                 | 316 STAINLESS STEEL                        | 2.897  |