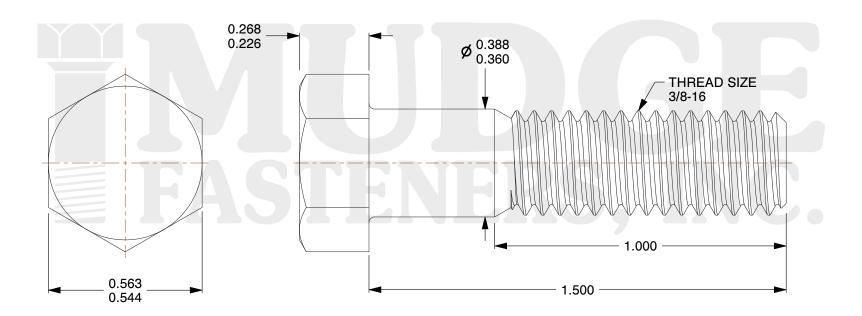

## Notes:

1. HEAD STYLE: HEX HEAD 2. SCREW TYPE: BOLT

3. STANDARD: ANSI B18.2.1

4. MATERIAL: 18-8 STAINLESS STEEL

@ www.mudgefasteners.com

This file and any associated information and specifications are provided for reference and evaluation purposes only and are subject to change without notice. Mudge Fasteners makes no representations, warranties, or guarantees as to the appropriateness, accuracy, completeness, or suitability for any purpose of the file, information, or specification. You are solely responsible for the use of the file, information, and specifications.

|                          |                                          | UNIT   |
|--------------------------|------------------------------------------|--------|
| COMPONENT<br>DESCRIPTION | 3/8-16X1-1/2 HEX BOLT<br>STAINLESS STEEL | INCH   |
|                          |                                          | SHEET  |
|                          |                                          | 1 of 1 |
| PART NUMBER              | 201037C0150SS                            | SCALE  |
| MATERIAL                 | 18-8 STAINLESS STEEL                     | 2.897  |