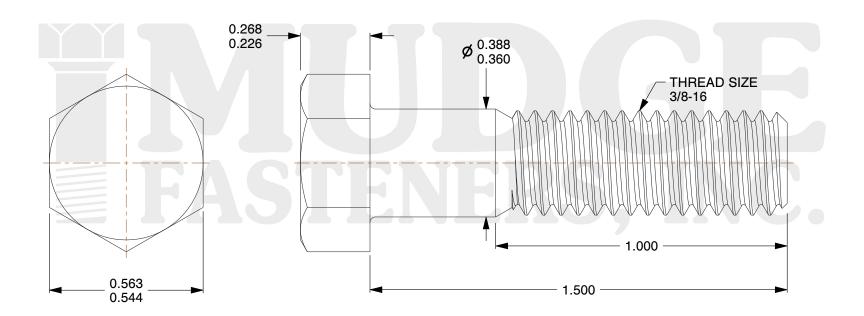

## Notes:

1. HEAD STYLE: HEX HEAD

2. SCREW TYPE: BOLT

3. STANDARD: ANSI B18.2.1

4. MATERIAL: A 307 5. FINISH: PLAIN

@www.mudgefasteners.com

This file and any associated information and specifications are provided for reference and evaluation purposes only and are subject to change without notice. Mudge Fasteners makes no representations, warranties, or guarantees as to the appropriateness, accuracy, completeness, or suitability for any purpose of the file, information, or specification. You are solely responsible for the use of the file, information, and specifications.

|                          |                                     | UNIT   |
|--------------------------|-------------------------------------|--------|
| COMPONENT<br>DESCRIPTION | 3/8-16X1-1/2 HEX BOLT<br>A307 PLAIN | INCH   |
|                          |                                     | SHEET  |
|                          |                                     | 1 of 1 |
| PART NUMBER              | 201037C0150PN                       | SCALE  |
| MATERIAL                 | A 307                               | 2.897  |