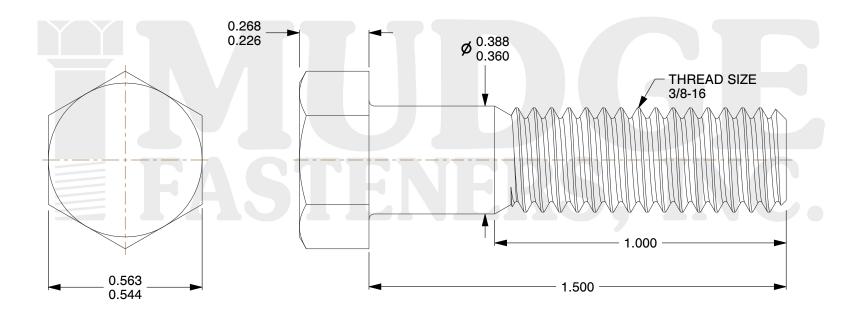

## Notes:

1. HEAD STYLE: HEX HEAD

2. SCREW TYPE: BOLT

3. STANDARD: ANSI B18.2.1

4. MATERIAL: A 307 5. FINISH: GALVANIZED

8 www.mudgefasteners.com

This file and any associated information and specifications are provided for reference and evaluation purposes only and are subject to change without notice. Mudge Fasteners makes no representations, warranties, or guarantees as to the appropriateness, accuracy, completeness, or suitability for any purpose of the file, information, or specification. You are solely responsible for the use of the file, information, and specifications.

|                          |                                     | UNIT   |
|--------------------------|-------------------------------------|--------|
| COMPONENT<br>DESCRIPTION | 3/8-16X1-1/2 HEX BOLT<br>GALVANIZED | INCH   |
|                          |                                     | SHEET  |
|                          |                                     | 1 of 1 |
| PART NUMBER              | 201037C0150GA                       | SCALE  |
| MATERIAL                 | A 307                               | 2.897  |