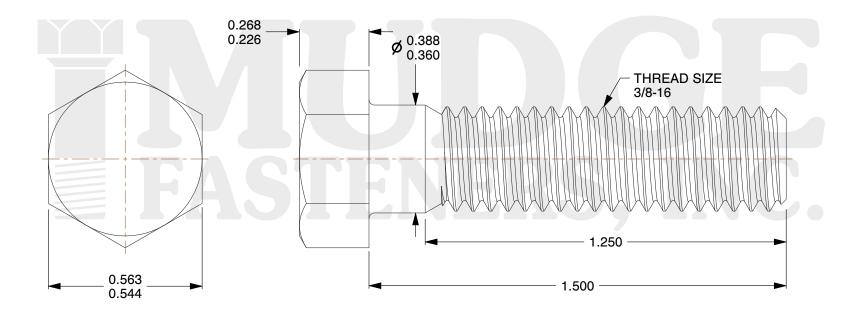

## Notes:

1. HEAD STYLE: HEX HEAD 2. SCREW TYPE: BOLT

2. OTANDADD: ANOLDES

3. STANDARD: ANSI B18.2.1

4. MATERIAL: A 3075. FINISH: DURA-CON

@www.mudgefasteners.com

This file and any associated information and specifications are provided for reference and evaluation purposes only and are subject to change without notice. Mudge Fasteners makes no representations, warranties, or guarantees as to the appropriateness, accuracy, completeness, or suitability for any purpose of the file, information, or specification. You are solely responsible for the use of the file, information, and specifications.

| COMPONENT<br>DESCRIPTION | 3/8-16X1-1/2 DURA-CON HEX HEAD BOLT<br>A307 | UNIT   |
|--------------------------|---------------------------------------------|--------|
|                          |                                             | INCH   |
|                          |                                             | SHEET  |
|                          |                                             | 1 of 1 |
| PART NUMBER              | 201037C0150DC                               | SCALE  |
| MATERIAL                 | A 307                                       | 2.897  |