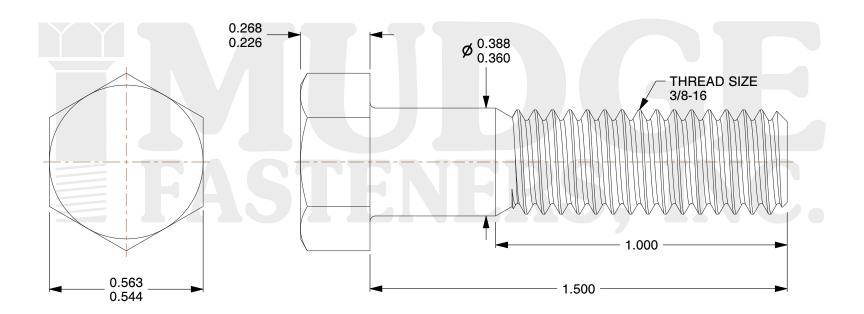

## Notes:

1. HEAD STYLE: HEX HEAD

2. SCREW TYPE: BOLT

3. STANDARD: ANSI B18.2.1

4. MATERIAL: A 307 5. FINISH: CAD II

g www.mudgefasteners.com

This file and any associated information and specifications are provided for reference and evaluation purposes only and are subject to change without notice. Mudge Fasteners makes no representations, warranties, or guarantees as to the appropriateness, accuracy, completeness, or suitability for any purpose of the file, information, or specification. You are solely responsible for the use of the file, information, and specifications.

|                          |                                      | UNIT   |
|--------------------------|--------------------------------------|--------|
| COMPONENT<br>DESCRIPTION | 3/8-16X1-1/2 HEX BOLT<br>A307 CAD II | INCH   |
|                          |                                      | SHEET  |
|                          |                                      | 1 of 1 |
| PART NUMBER              | 201037C0150C2                        | SCALE  |
| MATERIAL                 | A 307                                | 2.897  |