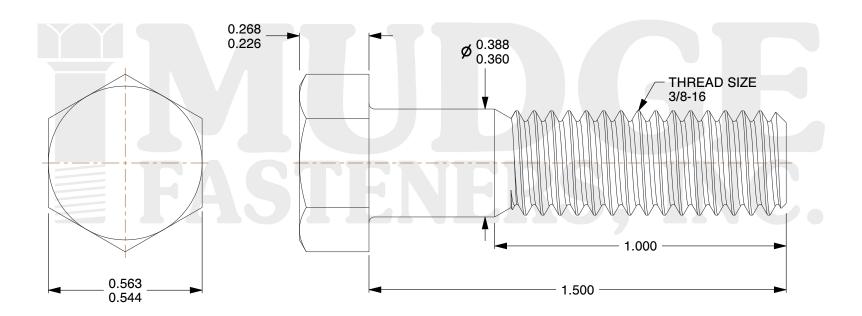

## Notes:

1. HEAD STYLE: HEX HEAD

2. SCREW TYPE: BOLT

3. STANDARD: ANSI B18.2.1

4. MATERIAL: A 307

5. FINISH: BLACK OXIDE

8 www.mudgefasteners.com

This file and any associated information and specifications are provided for reference and evaluation purposes only and are subject to change without notice. Mudge Fasteners makes no representations, warranties, or guarantees as to the appropriateness, accuracy, completeness, or suitability for any purpose of the file, information, or specification. You are solely responsible for the use of the file, information, and specifications.

| COMPONENT<br>DESCRIPTION | 3/8-16X1-1/2 HEX BOLT<br>A307 BLACK OXIDE | UNIT   |
|--------------------------|-------------------------------------------|--------|
|                          |                                           | INCH   |
|                          |                                           | SHEET  |
|                          |                                           | 1 of 1 |
| PART NUMBER              | 201037C0150BO                             | SCALE  |
| MATERIAL                 | A 307                                     | 2.897  |