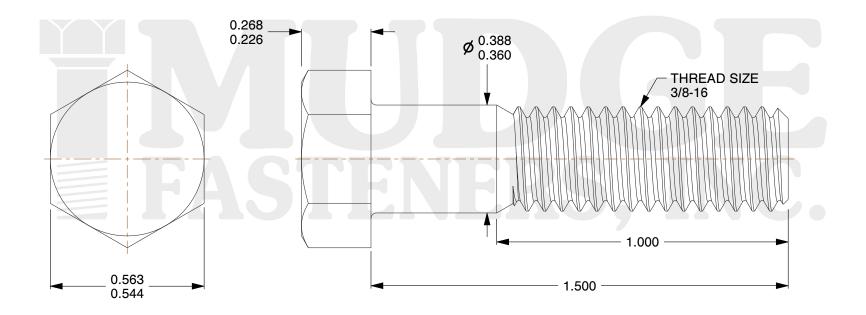

## Notes:

1. HEAD STYLE: HEX HEAD

2. SCREW TYPE: BOLT

3. STANDARD: ANSI B18.2.1

4. MATERIAL: ALUMINUM

@ www.mudgefasteners.com

This file and any associated information and specifications are provided for reference and evaluation purposes only and are subject to change without notice. Mudge Fasteners makes no representations, warranties, or guarantees as to the appropriateness, accuracy, completeness, or suitability for any purpose of the file, information, or specification. You are solely responsible for the use of the file, information, and specifications.

|                          |                                   | UNIT   |
|--------------------------|-----------------------------------|--------|
| COMPONENT<br>DESCRIPTION | 3/8-16X1-1/2 HEX BOLT<br>ALUMINUM | INCH   |
|                          |                                   | SHEET  |
|                          |                                   | 1 of 1 |
| PART NUMBER              | 201037C0150AL                     | SCALE  |
| MATERIAL                 | ALUMINUM                          | 2.897  |