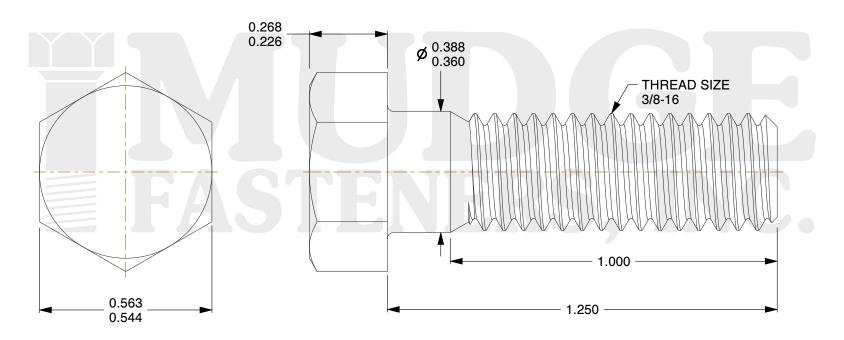

## Notes:

1. HEAD STYLE: HEX HEAD

2. SCREW TYPE: BOLT

3. STANDARD: ANSI B18.2.1

4. MATERIAL: A 307 5. FINISH: ZINC

@www.mudgefasteners.com

This file and any associated information and specifications are provided for reference and evaluation purposes only and are subject to change without notice. Mudge Fasteners makes no representations, warranties, or guarantees as to the appropriateness, accuracy, completeness, or suitability for any purpose of the file, information, or specification. You are solely responsible for the use of the file, information, and specifications.

|                          |                                    | UNIT   |
|--------------------------|------------------------------------|--------|
| COMPONENT<br>DESCRIPTION | 3/8-16X1-1/4 HEX BOLT<br>A307 ZINC | INCH   |
|                          |                                    | SHEET  |
|                          |                                    | 1 of 1 |
| PART NUMBER              | 201037C0125ZC                      | SCALE  |
| MATERIAL                 | A 307                              | 3.248  |