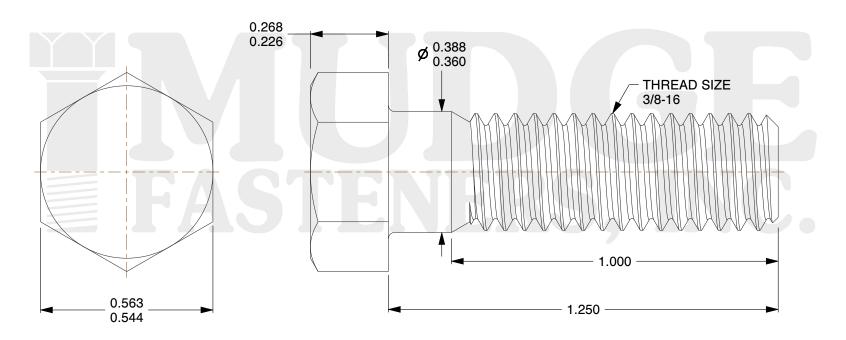

## Notes:

1. HEAD STYLE: HEX HEAD 2. SCREW TYPE: BOLT

3. STANDARD: ANSI B18.2.1

4. MATERIAL: 18-8 STAINLESS STEEL

@www.mudgefasteners.com

This file and any associated information and specifications are provided for reference and evaluation purposes only and are subject to change without notice. Mudge Fasteners makes no representations, warranties, or guarantees as to the appropriateness, accuracy, completeness, or suitability for any purpose of the file, information, or specification. You are solely responsible for the use of the file, information, and specifications.

| COMPONENT<br>DESCRIPTION | 3/8-16X1-1/4 HEX BOLT<br>STAINLESS 100 PER BOX | UNIT   |
|--------------------------|------------------------------------------------|--------|
|                          |                                                | INCH   |
|                          |                                                | SHEET  |
|                          |                                                | 1 of 1 |
| PART NUMBER              | 201037C0125SSP100                              | SCALE  |
| MATERIAL                 | 18-8 STAINLESS STEEL                           | 3.248  |