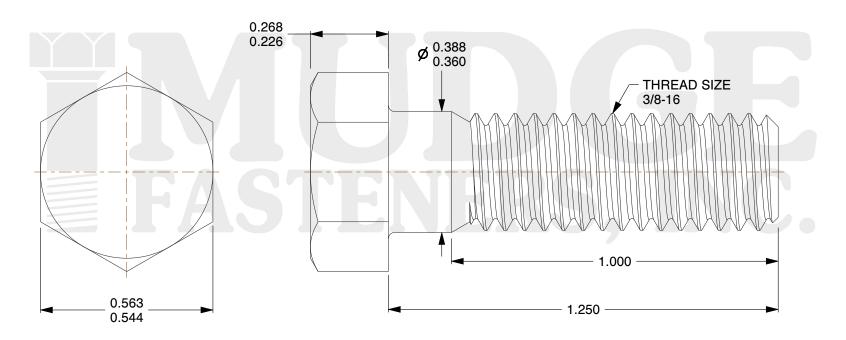

## Notes:

1. HEAD STYLE: HEX HEAD 2. SCREW TYPE: BOLT

3. STANDARD: ANSI B18.2.1

4. MATERIAL: 18-8 STAINLESS STEEL

@ www.mudgefasteners.com

This file and any associated information and specifications are provided for reference and evaluation purposes only and are subject to change without notice. Mudge Fasteners makes no representations, warranties, or guarantees as to the appropriateness, accuracy, completeness, or suitability for any purpose of the file, information, or specification. You are solely responsible for the use of the file, information, and specifications.

| COMPONENT<br>DESCRIPTION | 3/8-16X1-1/4 HEX BOLT<br>STAINLESS STEEL, 50/BAG | UNIT   |
|--------------------------|--------------------------------------------------|--------|
|                          |                                                  | INCH   |
|                          |                                                  | SHEET  |
|                          |                                                  | 1 of 1 |
| PART NUMBER              | 201037C0125SSB50                                 | SCALE  |
| MATERIAL                 | 18-8 STAINLESS STEEL                             | 3.248  |