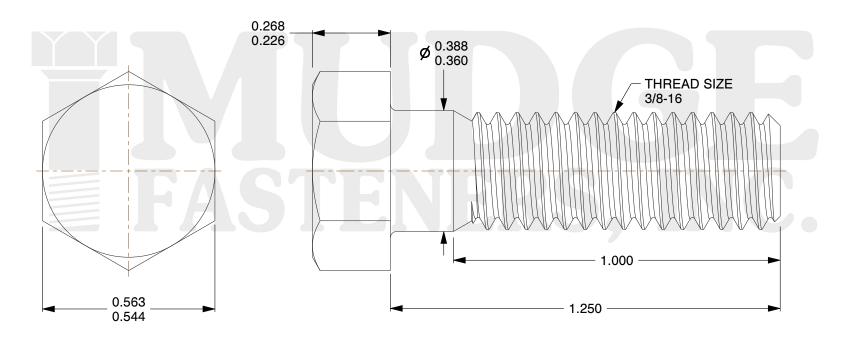

## Notes:

1. HEAD STYLE: HEX HEAD 2. SCREW TYPE: BOLT

3. STANDARD: ANSI B18.2.1

4. MATERIAL: 18-8 STAINLESS STEEL

@www.mudgefasteners.com

This file and any associated information and specifications are provided for reference and evaluation purposes only and are subject to change without notice. Mudge Fasteners makes no representations, warranties, or guarantees as to the appropriateness, accuracy, completeness, or suitability for any purpose of the file, information, or specification. You are solely responsible for the use of the file, information, and specifications.

|                          |                                                      | ONLI   |
|--------------------------|------------------------------------------------------|--------|
| COMPONENT<br>DESCRIPTION | 3/8-16X1-1/4 HEX BOLT<br>STAINLESS STEEL 100 PER BAG | INCH   |
|                          |                                                      | SHEET  |
|                          |                                                      | 1 of 1 |
| PART NUMBER              | 201037C0125SSB100                                    | SCALE  |
| MATERIAL                 | 18-8 STAINLESS STEEL                                 | 3.248  |