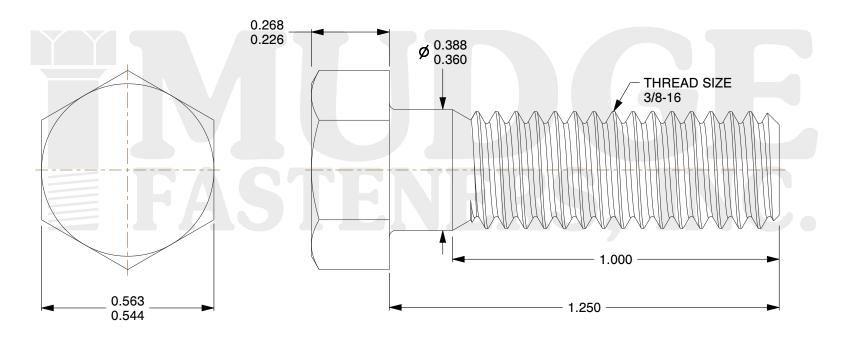

## Notes:

1. HEAD STYLE: HEX HEAD

3. STANDARD: ANSI B18.2.1

2. SCREW TYPE: BOLT

4. MATERIAL: 316 STAINLESS STEEL

5. FINISH: BONE WHITE PAINT

@www.mudgefasteners.com

This file and any associated information and specifications are provided for reference and evaluation purposes only and are subject to change without notice. Mudge Fasteners makes no representations, warranties, or guarantees as to the appropriateness, accuracy, completeness, or suitability for any purpose of the file, information, or specification. You are solely responsible for the use of the file, information, and specifications.

| COMPONENT<br>DESCRIPTION | 3/8-16X1-1/4 HEX BOLT<br>316 STAINLESS BONE WHITE PAINT | UNIT   |
|--------------------------|---------------------------------------------------------|--------|
|                          |                                                         | INCH   |
|                          |                                                         | SHEET  |
|                          |                                                         | 1 of 1 |
| PART NUMBER              | 201037C0125SS316BWP                                     | SCALE  |
| MATERIAL                 | 316 STAINLESS STEEL                                     | 3.248  |