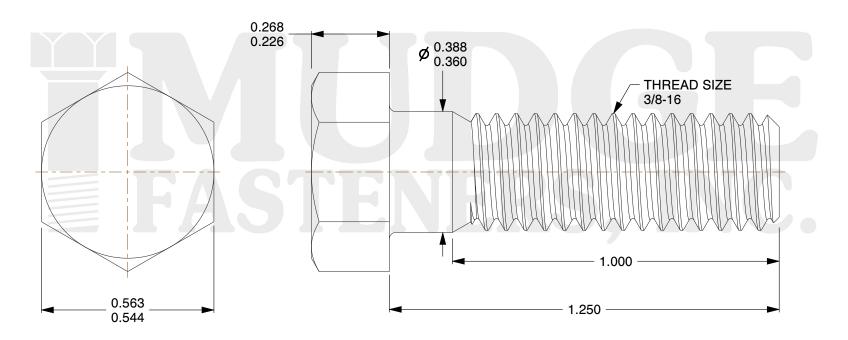

## Notes:

1. HEAD STYLE: HEX HEAD 2. SCREW TYPE: BOLT

3. STANDARD: ANSI B18.2.1

4. MATERIAL: 316 STAINLESS STEEL

@www.mudgefasteners.com

This file and any associated information and specifications are provided for reference and evaluation purposes only and are subject to change without notice. Mudge Fasteners makes no representations, warranties, or guarantees as to the appropriateness, accuracy, completeness, or suitability for any purpose of the file, information, or specification. You are solely responsible for the use of the file, information, and specifications.

|                          |                                        | UNIT   |
|--------------------------|----------------------------------------|--------|
| COMPONENT<br>DESCRIPTION | 3/8-16X1-1/4 HEX BOLT<br>316 STAINLESS | INCH   |
|                          |                                        | SHEET  |
|                          |                                        | 1 of 1 |
| PART NUMBER              | 201037C0125SS316                       | SCALE  |
| MATERIAL                 | 316 STAINLESS STEEL                    | 3.248  |