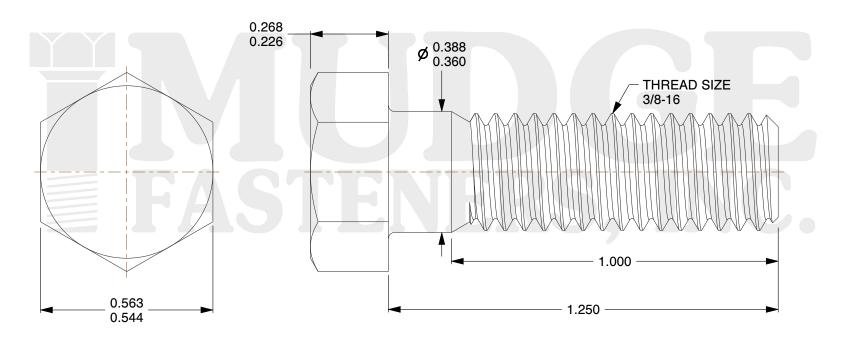

## Notes:

1. HEAD STYLE: HEX HEAD

2. SCREW TYPE: BOLT

3. STANDARD: ANSI B18.2.1

4. MATERIAL: 18-8 STAINLESS STEEL

@ www.mudgefasteners.com

This file and any associated information and specifications are provided for reference and evaluation purposes only and are subject to change without notice. Mudge Fasteners makes no representations, warranties, or guarantees as to the appropriateness, accuracy, completeness, or suitability for any purpose of the file, information, or specification. You are solely responsible for the use of the file, information, and specifications.

|                          |                                          | UNIT   |
|--------------------------|------------------------------------------|--------|
| COMPONENT<br>DESCRIPTION | 3/8-16X1-1/4 HEX BOLT<br>STAINLESS STEEL | INCH   |
|                          |                                          | SHEET  |
|                          |                                          | 1 of 1 |
| PART NUMBER              | 201037C0125SS                            | SCALE  |
| MATERIAL                 | 18-8 STAINLESS STEEL                     | 3.248  |