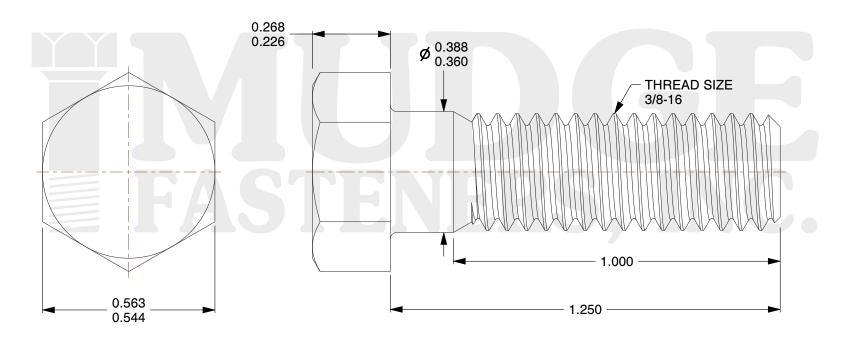

## Notes:

1. HEAD STYLE: HEX HEAD

2. SCREW TYPE: BOLT

3. STANDARD: ANSI B18.2.1

4. MATERIAL: SILICON BRONZE

@www.mudgefasteners.com

This file and any associated information and specifications are provided for reference and evaluation purposes only and are subject to change without notice. Mudge Fasteners makes no representations, warranties, or guarantees as to the appropriateness, accuracy, completeness, or suitability for any purpose of the file, information, or specification. You are solely responsible for the use of the file, information, and specifications.

| COMPONENT<br>DESCRIPTION | 3/8-16X1-1/4 HEX BOLT<br>SILICON BRONZE | UNIT   |
|--------------------------|-----------------------------------------|--------|
|                          |                                         | INCH   |
|                          |                                         | SHEET  |
|                          |                                         | 1 of 1 |
| PART NUMBER              | 201037C0125SB                           | SCALE  |
| MATERIAL                 | SILICON BRONZE                          | 3.248  |