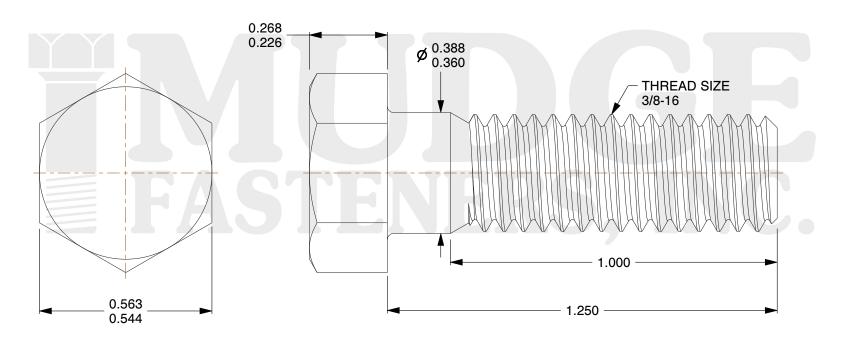

## Notes:

1. HEAD STYLE: HEX HEAD

2. SCREW TYPE: BOLT

3. STANDARD: ANSI B18.2.1

4. MATERIAL: A 307 5. FINISH: PLAIN

| YY | M   |     |     |       |     |
|----|-----|-----|-----|-------|-----|
|    | FAS | TEN | ERS | i, IN | IC. |

|             |                                     | UNIT   |
|-------------|-------------------------------------|--------|
| COMPONENT   | 3/8-16X1-1/4 HEX BOLT<br>A307 PLAIN | INCH   |
| DESCRIPTION |                                     | SHEET  |
|             |                                     | 1 of 1 |
| PART NUMBER | 201037C0125PN                       | SCALE  |
| MATERIAL    | A 307                               | 3.248  |