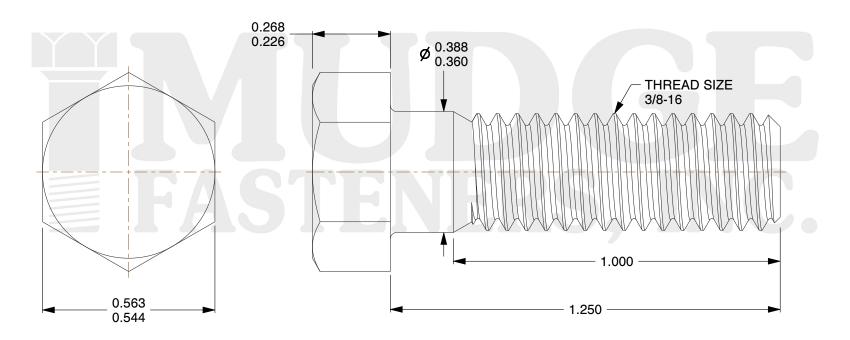

## Notes:

1. HEAD STYLE: HEX HEAD

2. SCREW TYPE: BOLT

3. STANDARD: ANSI B18.2.1

4. MATERIAL: A 3075. FINISH: GALVANIZED

@www.mudgefasteners.com

This file and any associated information and specifications are provided for reference and evaluation purposes only and are subject to change without notice. Mudge Fasteners makes no representations, warranties, or guarantees as to the appropriateness, accuracy, completeness, or suitability for any purpose of the file, information, or specification. You are solely responsible for the use of the file, information, and specifications.

|                          |                                     | UNIT   |
|--------------------------|-------------------------------------|--------|
| COMPONENT<br>DESCRIPTION | 3/8-16X1-1/4 HEX BOLT<br>GALVANIZED | INCH   |
|                          |                                     | SHEET  |
|                          |                                     | 1 of 1 |
| PART NUMBER              | 201037C0125GA                       | SCALE  |
| MATERIAL                 | A 307                               | 3.248  |