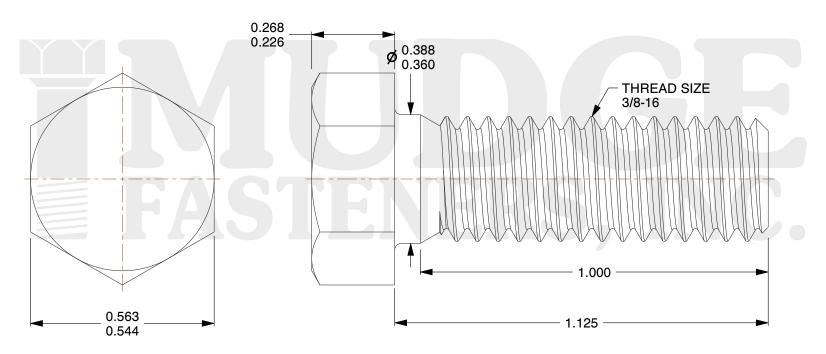

## Notes:

1. HEAD STYLE: HEX HEAD 2. SCREW TYPE: BOLT

3. STANDARD: ANSI B18.2.1

4. MATERIAL: 18-8 STAINLESS STEEL

@ www.mudgefasteners.com

This file and any associated information and specifications are provided for reference and evaluation purposes only and are subject to change without notice. Mudge Fasteners makes no representations, warranties, or guarantees as to the appropriateness, accuracy, completeness, or suitability for any purpose of the file, information, or specification. You are solely responsible for the use of the file, information, and specifications.

|                          |                                          | UNIT   |
|--------------------------|------------------------------------------|--------|
| COMPONENT<br>DESCRIPTION | 3/8-16X1-1/8 HEX BOLT<br>STAINLESS STEEL | INCH   |
|                          |                                          | SHEET  |
|                          |                                          | 1 of 1 |
| PART NUMBER              | 201037C0112SS                            | SCALE  |
| MATERIAL                 | 18-8 STAINLESS STEEL                     | 3.458  |