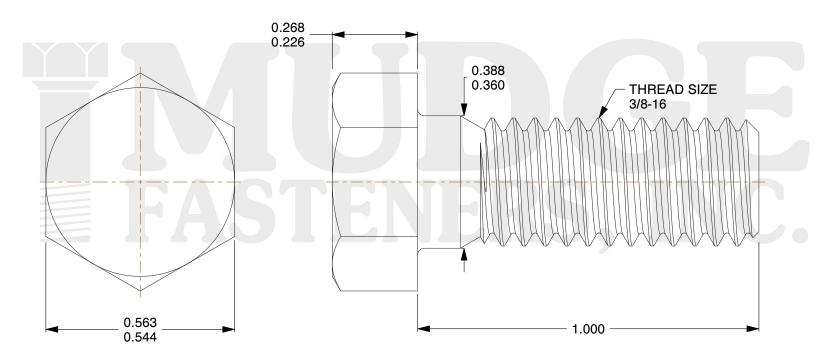

## Notes:

1. HEAD STYLE: HEX HEAD

2. SCREW TYPE: BOLT

3. STANDARD: ANSI B18.2.1

4. MATERIAL: A 307

5. FINISH: ZINC

@ www.mudgefasteners.com

This file and any associated information and specifications are provided for reference and evaluation purposes only and are subject to change without notice. Mudge Fasteners makes no representations, warranties, or guarantees as to the appropriateness, accuracy, completeness, or suitability for any purpose of the file, information, or specification. You are solely responsible for the use of the file, information, and specifications.

|                          |                                | UNIT   |
|--------------------------|--------------------------------|--------|
| COMPONENT<br>DESCRIPTION | 3/8-16X1 HEX BOLT<br>A307 ZINC | INCH   |
|                          |                                | SHEET  |
|                          |                                | 1 of 1 |
| PART NUMBER              | 201037C0100ZC                  | SCALE  |
| MATERIAL                 | A 307                          | 3.556  |