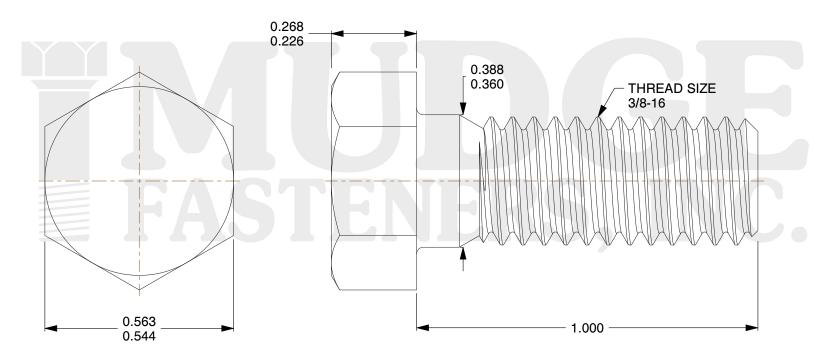

## Notes:

1. HEAD STYLE: HEX HEAD 2. SCREW TYPE: BOLT

3. STANDARD: ANSI B18.2.1

4. MATERIAL: 18-8 STAINLESS STEEL

@www.mudgefasteners.com

This file and any associated information and specifications are provided for reference and evaluation purposes only and are subject to change without notice. Mudge Fasteners makes no representations, warranties, or guarantees as to the appropriateness, accuracy, completeness, or suitability for any purpose of the file, information, or specification. You are solely responsible for the use of the file, information, and specifications.

| COMPONENT<br>DESCRIPTION | 3/8-16X1 HEX BOLT<br>STAINLESS 100 PER BOX | UNIT   |
|--------------------------|--------------------------------------------|--------|
|                          |                                            | INCH   |
|                          |                                            | SHEET  |
|                          |                                            | 1 of 1 |
| PART NUMBER              | 201037C0100SSP100                          | SCALE  |
| MATERIAL                 | 18-8 STAINLESS STEEL                       | 3.556  |