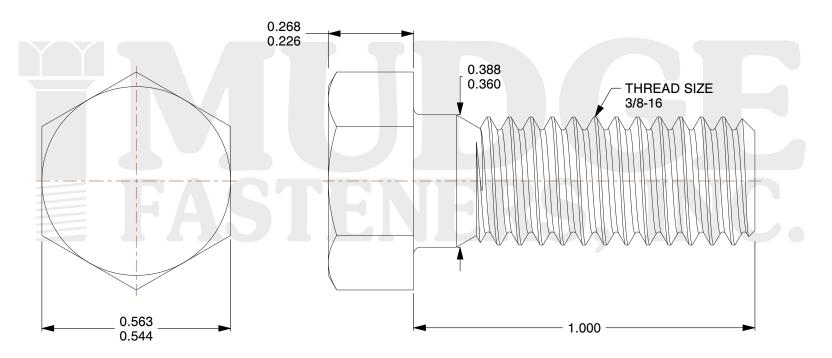

## Notes:

1. HEAD STYLE: HEX HEAD

2. SCREW TYPE: BOLT

3. STANDARD: ANSI B18.2.1

4. MATERIAL: 18-8 STAINLESS STEEL

5. FINISH: BLACK OXIDE

@ www.mudgefasteners.com

This file and any associated information and specifications are provided for reference and evaluation purposes only and are subject to change without notice. Mudge Fasteners makes no representations, warranties, or guarantees as to the appropriateness, accuracy, completeness, or suitability for any purpose of the file, information, or specification. You are solely responsible for the use of the file, information, and specifications.

| COMPONENT<br>DESCRIPTION | 3/8-16X1 HEX BOLT<br>STAINLESS STEEL BLACK OXIDE | UNIT   |
|--------------------------|--------------------------------------------------|--------|
|                          |                                                  | INCH   |
|                          |                                                  | SHEET  |
|                          |                                                  | 1 of 1 |
| PART NUMBER              | 201037C0100SSBO                                  | SCALE  |
| MATERIAL                 | 18-8 STAINLESS STEEL                             | 3.556  |