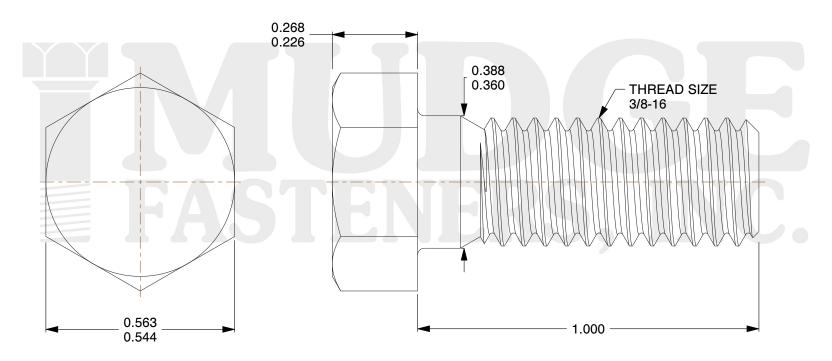

## Notes:

1. HEAD STYLE: HEX HEAD 2. SCREW TYPE: BOLT

3. STANDARD: ANSI B18.2.1

4. MATERIAL: 18-8 STAINLESS STEEL

g www.mudgefasteners.com

This file and any associated information and specifications are provided for reference and evaluation purposes only and are subject to change without notice. Mudge Fasteners makes no representations, warranties, or guarantees as to the appropriateness, accuracy, completeness, or suitability for any purpose of the file, information, or specification. You are solely responsible for the use of the file, information, and specifications.

|                          |                                            | UNIT   |
|--------------------------|--------------------------------------------|--------|
| COMPONENT<br>DESCRIPTION | 3/8-16X1 HEX BOLT<br>STAINLESS 100 PER BAG | INCH   |
|                          |                                            | SHEET  |
|                          |                                            | 1 of 1 |
| PART NUMBER              | 201037C0100SSB100                          | SCALE  |
| MATERIAL                 | 18-8 STAINLESS STEEL                       | 3.556  |