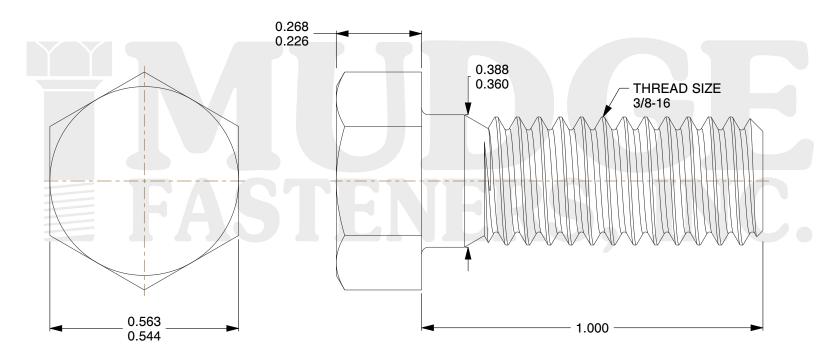

## Notes:

1. HEAD STYLE: HEX HEAD 2. SCREW TYPE: BOLT

3. STANDARD: ANSI B18.2.1

4. MATERIAL: 316 STAINLESS STEEL

@ www.mudgefasteners.com

This file and any associated information and specifications are provided for reference and evaluation purposes only and are subject to change without notice. Mudge Fasteners makes no representations, warranties, or guarantees as to the appropriateness, accuracy, completeness, or suitability for any purpose of the file, information, or specification. You are solely responsible for the use of the file, information, and specifications.

|                          |                                                        | UNIT   |
|--------------------------|--------------------------------------------------------|--------|
| COMPONENT<br>DESCRIPTION | 3/8-16X1 HEX BOLT<br>STAINLESS STEEL *316L* LOW CARBON | INCH   |
|                          |                                                        | SHEET  |
|                          |                                                        | 1 of 1 |
| PART NUMBER              | 201037C0100SS316L                                      | SCALE  |
| MATERIAL                 | 316 STAINLESS STEEL                                    | 3.556  |