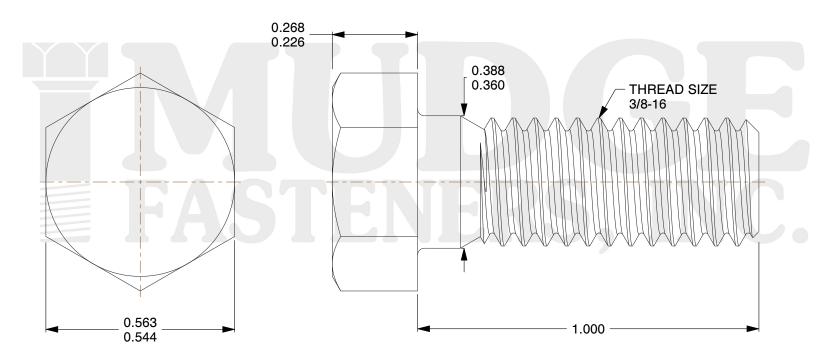

## Notes:

1. HEAD STYLE: HEX HEAD 2. SCREW TYPE: BOLT

3. STANDARD: ANSI B18.2.1

4. MATERIAL: SILICON BRONZE

@ www.mudgefasteners.com

This file and any associated information and specifications are provided for reference and evaluation purposes only and are subject to change without notice. Mudge Fasteners makes no representations, warranties, or guarantees as to the appropriateness, accuracy, completeness, or suitability for any purpose of the file, information, or specification. You are solely responsible for the use of the file, information, and specifications.

| COMPONENT<br>DESCRIPTION | 3/8-16X1 HEX BOLT<br>SILICON BRONZE | UNIT   |
|--------------------------|-------------------------------------|--------|
|                          |                                     | INCH   |
|                          |                                     | SHEET  |
|                          |                                     | 1 of 1 |
| PART NUMBER              | 201037C0100SB                       | SCALE  |
| MATERIAL                 | SILICON BRONZE                      | 3.556  |