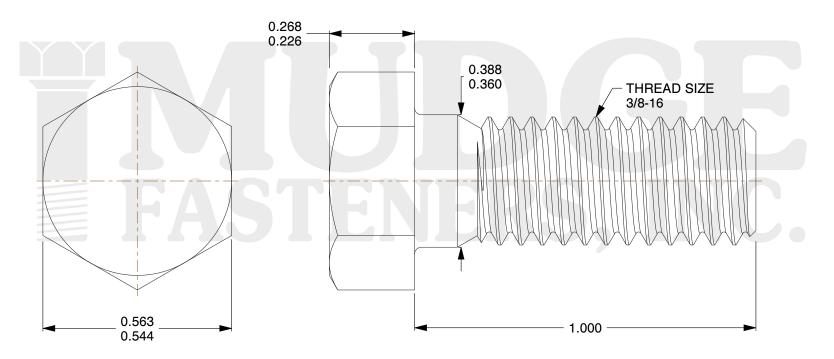

## Notes:

1. HEAD STYLE: HEX HEAD

2. SCREW TYPE: BOLT

3. STANDARD: ANSI B18.2.1

4. MATERIAL: A 307 5. FINISH: PLAIN

8 www.mudgefasteners.com

This file and any associated information and specifications are provided for reference and evaluation purposes only and are subject to change without notice. Mudge Fasteners makes no representations, warranties, or guarantees as to the appropriateness, accuracy, completeness, or suitability for any purpose of the file, information, or specification. You are solely responsible for the use of the file, information, and specifications.

|                          |                                 | UNIT   |
|--------------------------|---------------------------------|--------|
| COMPONENT<br>DESCRIPTION | 3/8-16X1 HEX BOLT<br>A307 PLAIN | INCH   |
|                          |                                 | SHEET  |
|                          |                                 | 1 of 1 |
| PART NUMBER              | 201037C0100PN                   | SCALE  |
| MATERIAL                 | A 307                           | 3.556  |