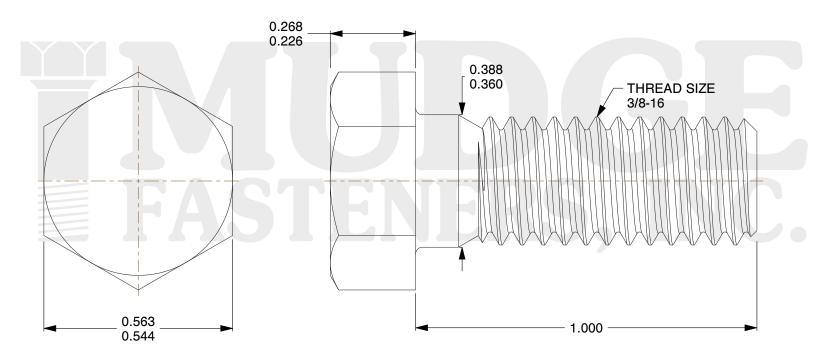

## Notes:

1. HEAD STYLE: HEX HEAD

2. SCREW TYPE: BOLT

3. STANDARD: ANSI B18.2.1

4. MATERIAL: A 3075. FINISH: DURA-CON

@www.mudgefasteners.com

This file and any associated information and specifications are provided for reference and evaluation purposes only and are subject to change without notice. Mudge Fasteners makes no representations, warranties, or guarantees as to the appropriateness, accuracy, completeness, or suitability for any purpose of the file, information, or specification. You are solely responsible for the use of the file, information, and specifications.

|                          |                                         | UNII   |
|--------------------------|-----------------------------------------|--------|
| COMPONENT<br>DESCRIPTION | 3/8-16X1 DURA-CON HEX HEAD BOLT<br>A307 | INCH   |
|                          |                                         | SHEET  |
|                          |                                         | 1 of 1 |
| PART NUMBER              | 201037C0100DC                           | SCALE  |
| MATERIAL                 | A 307                                   | 3.556  |