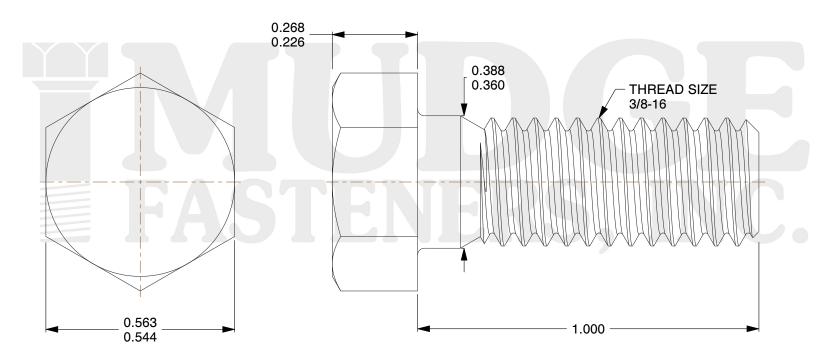

## Notes:

1. HEAD STYLE: HEX HEAD

2. SCREW TYPE: BOLT

3. STANDARD: ANSI B18.2.1

4. MATERIAL: A 307

5. FINISH: BLACK OXIDE

8 www.mudgefasteners.com

This file and any associated information and specifications are provided for reference and evaluation purposes only and are subject to change without notice. Mudge Fasteners makes no representations, warranties, or guarantees as to the appropriateness, accuracy, completeness, or suitability for any purpose of the file, information, or specification. You are solely responsible for the use of the file, information, and specifications.

| COMPONENT<br>DESCRIPTION | 3/8-16X1 HEX BOLT<br>A307 BLACK OXIDE | UNIT   |
|--------------------------|---------------------------------------|--------|
|                          |                                       | INCH   |
|                          |                                       | SHEET  |
|                          |                                       | 1 of 1 |
| PART NUMBER              | 201037C0100BO                         | SCALE  |
| MATERIAL                 | A 307                                 | 3.556  |