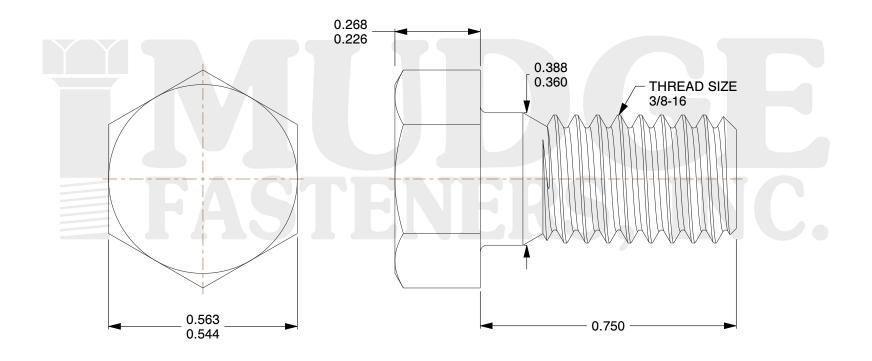

## Notes:

1. HEAD STYLE: HEX HEAD

2. SCREW TYPE: BOLT

3. STANDARD: ANSI B18.2.1

4. MATERIAL: A 307

5. FINISH: ZINC

8 www.mudgefasteners.com

This file and any associated information and specifications are provided for reference and evaluation purposes only and are subject to change without notice. Mudge Fasteners makes no representations, warranties, or guarantees as to the appropriateness, accuracy, completeness, or suitability for any purpose of the file, information, or specification. You are solely responsible for the use of the file, information, and specifications.

|                          |                                  | UNIT   |
|--------------------------|----------------------------------|--------|
| COMPONENT<br>DESCRIPTION | 3/8-16X3/4 HEX BOLT<br>A307 ZINC | INCH   |
|                          |                                  | SHEET  |
|                          |                                  | 1 of 1 |
| PART NUMBER              | 201037C0075ZC                    | SCALE  |
| MATERIAL                 | A 307                            | 3.556  |